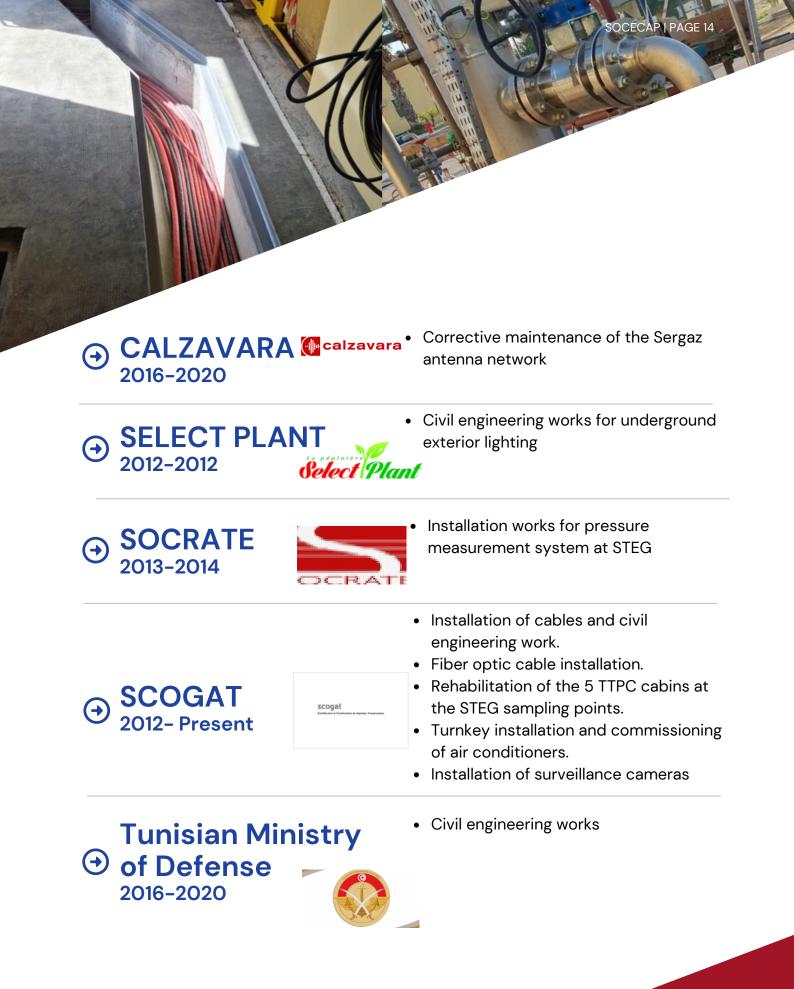

## Client Portfolio

- Meter connectionsPole installation
- Transformer assembly

→ SERGAZ 2010- Present

- Maintenance of lighting installations and electrical cabinet wiring
- Transformer maintenance
- Transformer assembly
- Air conditioner installation and maintenance

 → IMPES
 2010-2013

• Installation of new transformers at the Sergaz Korba station

SIAE 2016-2020 sige microelettronica

• Antenna installation and wiring

→ BORRI
 2017-2018

 Disassembly and reassembly of inverters

- → SDI
   2020-2020
- °s DI
- Installation and cabling of the IT network for SERGAZ stations

• System replacement and complete installation of the fire protection system for the vents at the SBIKHA station